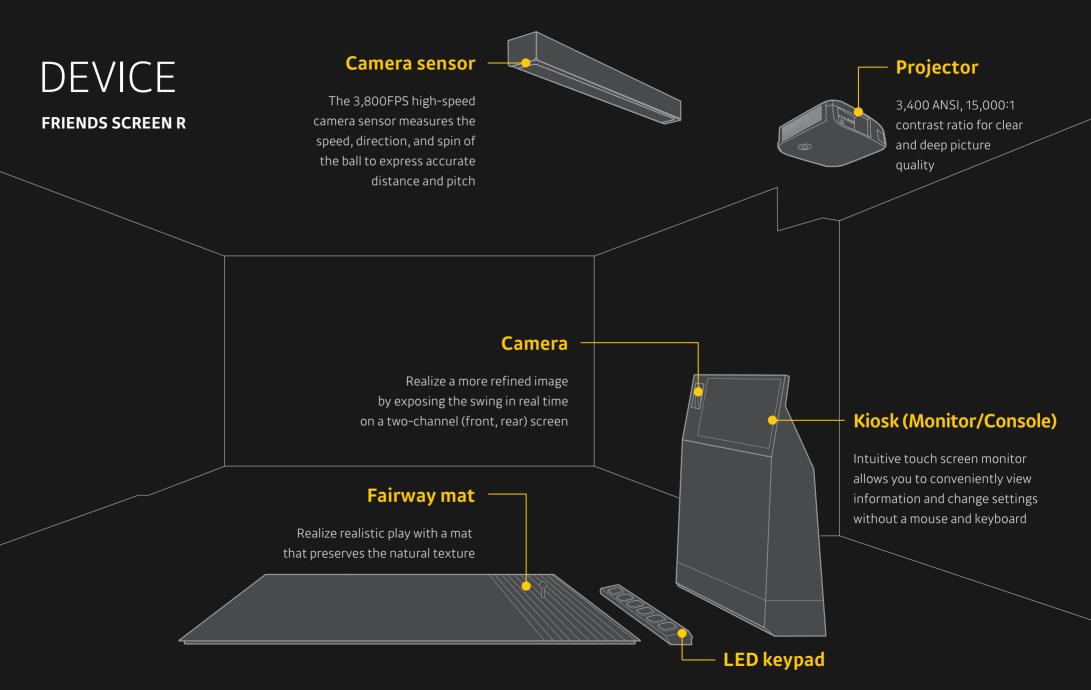

# FRIENDS SCREEN | R

# **VUE SENSOR**

detailed and accurate pitch expression

3,800 FPS (frame per second), for more detailed and accurate pitch expression

Precise sensing possible even in natural light such as lighting and light

Reinforced durability against vibration/shock

Design considering life waterproofing and dustproofing and installation stability

Can install adjustment of the position to avoid shoulder shading of sensor