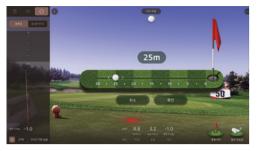

### **Putting practice range**

You can easily move to the putting practice range with the keypad and set the distance.