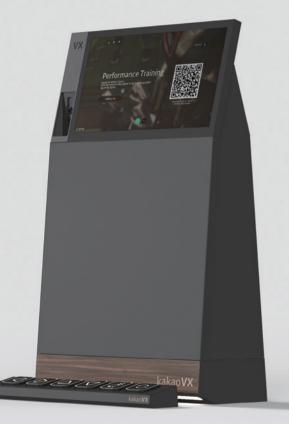

# FRIENDS SCREEN | R

# MULTI DRIVING RANGE

#### **TOUCH SCREEN**

#### **KEYPAD**