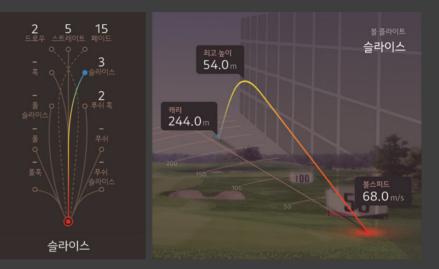

ningless training that is different from reality, Realize physics as it is in the field.

### Analytical ability

By selecting only meaningful data, it provides essential information to me in an easy-to-read manner.

#### Convenience

With the user-optimized configuration, anyone can practice easily and comfortably.



### **Putting practice range**

You can easily move to the putting practice range with the keypad and set the distance.



#### 9 hole round

The effect of practice is doubled with the '9-hole round' where you learn the practical sense.



### Junior mode

Have fun practicing with the whole family in 'Junior Mode' for children.



#### **Club measurement**

Knowing and practicing your club's distance increases your accuracy.

# Ball flight

#### 11 pitch analysis functions



## **Upgraded data**

Club path and face angle at a glance!





#### **TOUCH SCREEN**





#### **KEYPAD**



# **VUE SENSOR**

detailed and accurate pitch expression

3,800 FPS (frame per second), for more detailed and accurate pitch expression

Precise sensing possible even in natural light such as lighting and light

Reinforced durability against vibration/shock

Design considering life waterproofing and dustproofing and installation stability

Can install adjustment of the position to avoid shoulder shading of sensor