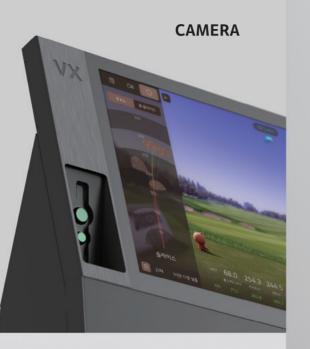

# **VUE SENSOR**

detailed and accurate pitch expression

3,800 FPS (frame per second), for more detailed and accurate pitch expression

Precise sensing possible even in natural light such as lighting and light

Reinforced durability against vibration/shock

Design considering life waterproofing and dustproofing and installation stability

Can install adjustment of the position to avoid shoulder shading of sensor