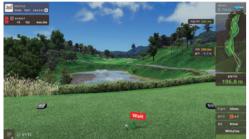

#### 9 hole round

The effect of practice is doubled with the '9-hole round' where you learn the practical sense.