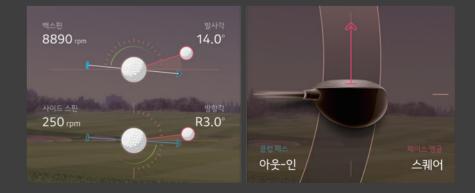

cs as it is in the field.

### Analytical ability

By selecting only meaningful data, it provides essential information to me in an easy-to-read manner.

#### Convenience

With the user-optimized configuration, anyone can practice easily and comfortably.



### **Putting practice range**

You can easily move to the putting practice range with the keypad and set the distance.



#### 9 hole round

The effect of practice is doubled with the '9-hole round' where you learn the practical sense.



### Junior mode

Have fun practicing with the whole family in 'Junior Mode' for children.



#### **Club measurement**

Knowing and practicing your club's distance increases your accuracy.

# Ball flight

#### 11 pitch analysis functions



## **Upgraded data**

Club path and face angle at a glance!





#### **TOUCH SCREEN**





#### **KEYPAD**



# **VUE SENSOR**

detailed and accurate pitch expression

3,800 FPS (frame per second), for more detailed and accurate pitch expression

Precise sensing possible even in natural light such as lighting and light

Reinforced durability against vibration/shock

Design considering life waterproofing and dustproofing and installation stability

Can install adjustment of the position to avoid shoulder shading of sensor