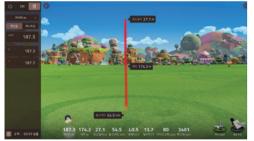

#### **Club measurement**

Knowing and practicing your club's distance increases your accuracy.