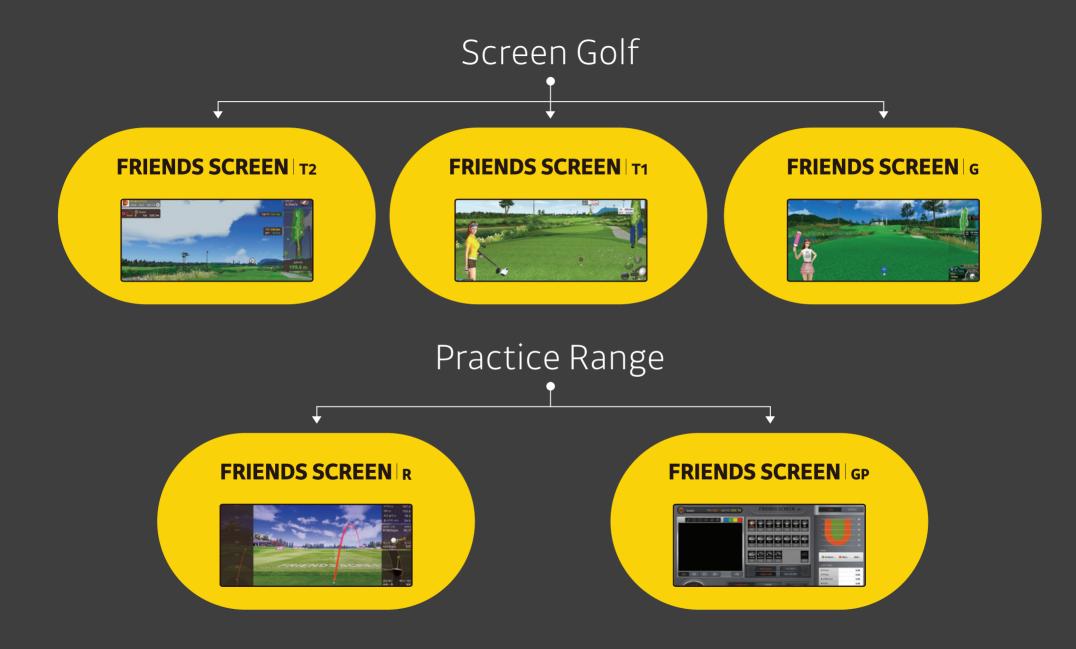

FRIENDS SCREEN HoleInOne & H Corporation FRIENDS SCREEN HoleInOne & H Corporation









Kakao VX aims to deliver **healthy fun** and **create new values** by using **Virtual eXperience** technology through the combination of IT and sports.





### FRIENDS SCREEN,

## EASY **GOLF PLAY** TOGETHER

Wants to create Golf that anyone can enjoy easily,

and golf like a friend that is more enjoyable when we are together.





FRIENDS SCREEN, FRIENDLY FUN FRESH

We'll be your golf buddy!

# FRIENDS SCREEN T2

### STYLISH DESIGN

#### **UI/UX DESIGN**

The user-friendly UX makes it easy to play the game in a familiar environment. The simple and stylish UI design increases immersion and allows you to focus on the game.



### FRIENDS EFFECT

#### **EXPERIENCE A PLEASANT**

You can experience a pleasant golf every hole with cute characters expressing various emotions.



# FRIENDS CAM

Your golf becomes more lively through lively camera play that is produced in a variety of ways.



### **COURSE GRAPHICS**

#### **DETAIL OF THE ACTUAL COU