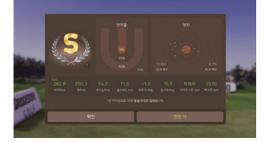

#### Analytical ability

By selecting only meaningful data, it provides essential information to me in an easy-to-read manner.