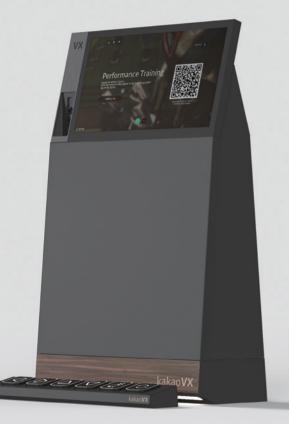

alytical ability

By selecting only meaningful data, it provides essential information to me in an easy-to-read manner.

#### Convenience

With the user-optimized configuration, anyone can practice easily and comfortably.



#### **Putting practice range**

You can easily move to the putting practice range with the keypad and set the distance.



#### 9 hole round

The effect of practice is doubled with the '9-hole round' where you learn the practical sense.



#### Junior mode

Have fun practicing with the whole family in 'Junior Mode' for children.



#### **Club measurement**

Knowing and practicing your club's distance increases your accuracy.

### Ball flight

#### 11 pitch analysis functions



#### **Upgraded data**

Club path and face angle at a glance!





#### **TOUCH SCREEN**





#### **KEYPAD**



### **VUE SENSOR**

detailed and accurate pitch expression

3,800 FPS (frame per second), for more detailed and accurate pitch expression

Precise sensing possible even in natural light such as lighting and light

Reinforced durability against vibration/shock

Design considering life waterproofing and dustproofing and installation stability

Can install adjustment of the position to avoid shoulder shading of sensor



### MARKETING

#### **VARIOUS MARKETING**

We provide enjoyable and informative content to golf-interested customers and carry out various marketing communication activities to promote the Friends Screen brand.



#### Kakao Golf Reservation

New Booking New Golf Culture



Kakao Friends Golf

Fun on the field

Collaboration with Kakao VX Service





#