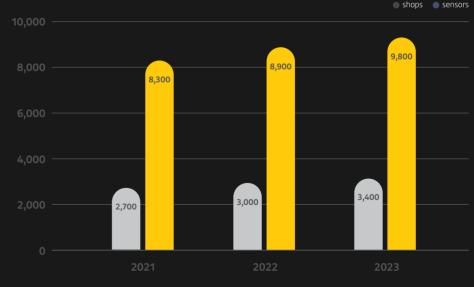

#### **FRIENDS SCREEN**

We are continuing to grow based on outstanding technology and business stability.

\* 2021. 01 Based on cumulative data

Number of shops / Number of sensors