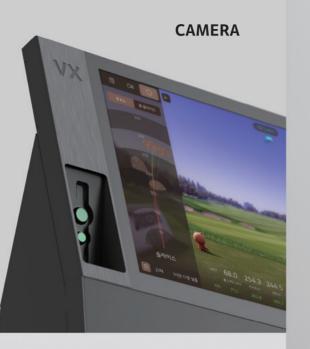

### 710S ARC Sensor

Ultra-fast 3D camera sensor that accurately reads the ball's rotation

A sensor with a curved design resembling a golf swing that improves body-shading phenomenon and expands the sensor recognition area.

Accurate ball tracking is possible by two camera sensors using a special ball with a symbolized pattern on a general golf ball. 1000000

Real Tracking scene of Marking ball - Driver