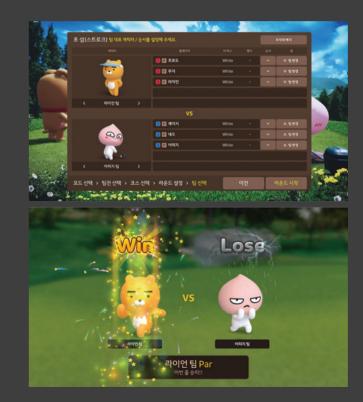

### MATCH PLAY

#### FOURSOME/FOURBALL

You can feel another fun of golf through team match play with several people.