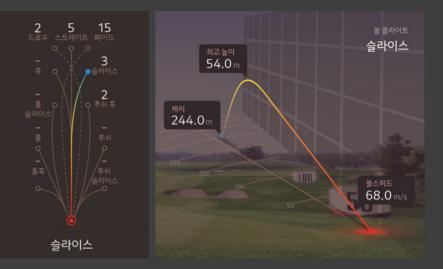

### Ball flight

#### 11 pitch analysis functions

#### **Upgraded data**

Club path and face angle at a glance!