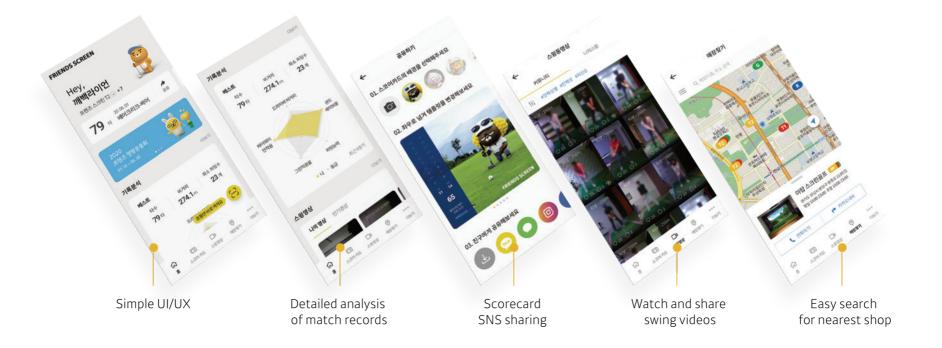

#### **UI/UX DESIGN**

The user-friendly UX makes it easy to play the game in a familiar environment. The simple and stylish UI design increases immersion and allows you to focus on the game.

#### **USE EVERYTHING ON MOBILE**

From simple QR login to my round information, you can conveniently use everything on your mobile.