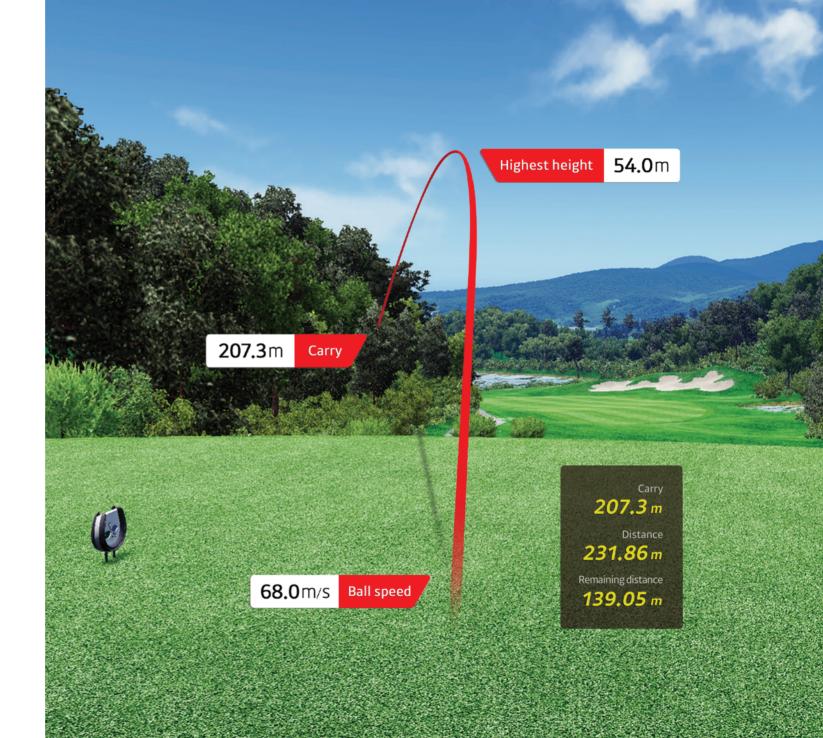

#### Analytical ability

By selecting only meaningful data, it provides essential information to me in an easy-to-read manner.

#### **Upgraded data**

Club path and face angle at a glance!