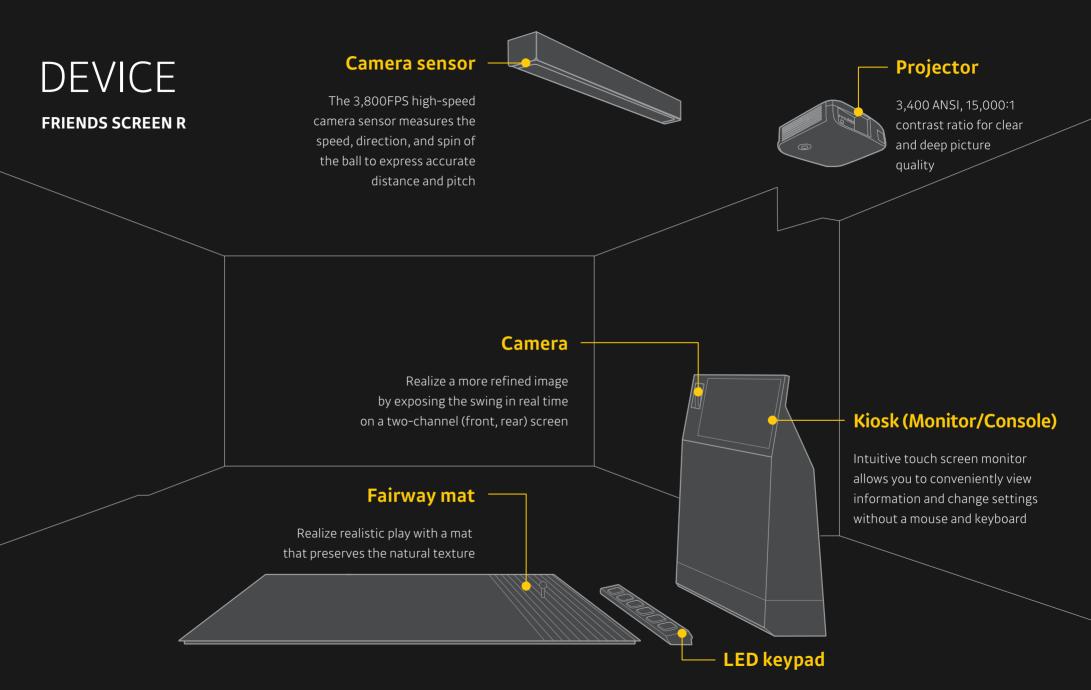

# DEVICE **FRIENDS SCREEN T2** 710S ARC Sensor Specialized in measuring the actual rotation amount and angle of the ball with 3,800FPS effect, resulting in results 10 times faster at 1,000Mbps (1Gbps) communication speed

#### **Bunker / Rough Mat**

Minimize noise by driving electric motor method and reduce maintenance cost due to minor breakdowns

Swing plate

Realize realistic play with dedicated bunkers and rough

**Tee Box Mat** 

mats that preserve natural textures

#### **LED Keypad**

**PC & Console Case** 

high-performance PC features

Large console with

8-round shaped new LED keypad with increased visual concentration and added AI call function

Projector

of light with an LCD laser projector

Realize bright image quality by emitting 5,000 lumens

Realize a realistic ball hitting feel by a shock-absorbing large mat developed through an optimal design

### 710S ARC Sensor

Ultra-fast 3D camera sensor that accurately reads the ball's rotation

A sensor with a curved design resembling a golf swing that improves body-shading phenomenon and expands the sensor recognition area.

Accurate ball tracking is possible by two camera sensors using a special ball with a symbolized pattern on a general golf ball. 1000000

Real Tracking scene of Marking ball - Driver