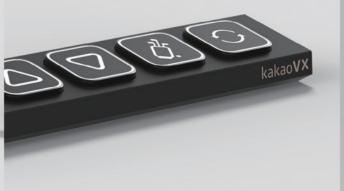

#### **LED Keypad**

**PC & Console Case** 

high-performance PC features

Large console with

8-round shaped new LED keypad with increased visual concentration and added AI call function

Projector

of light with an LCD laser projector