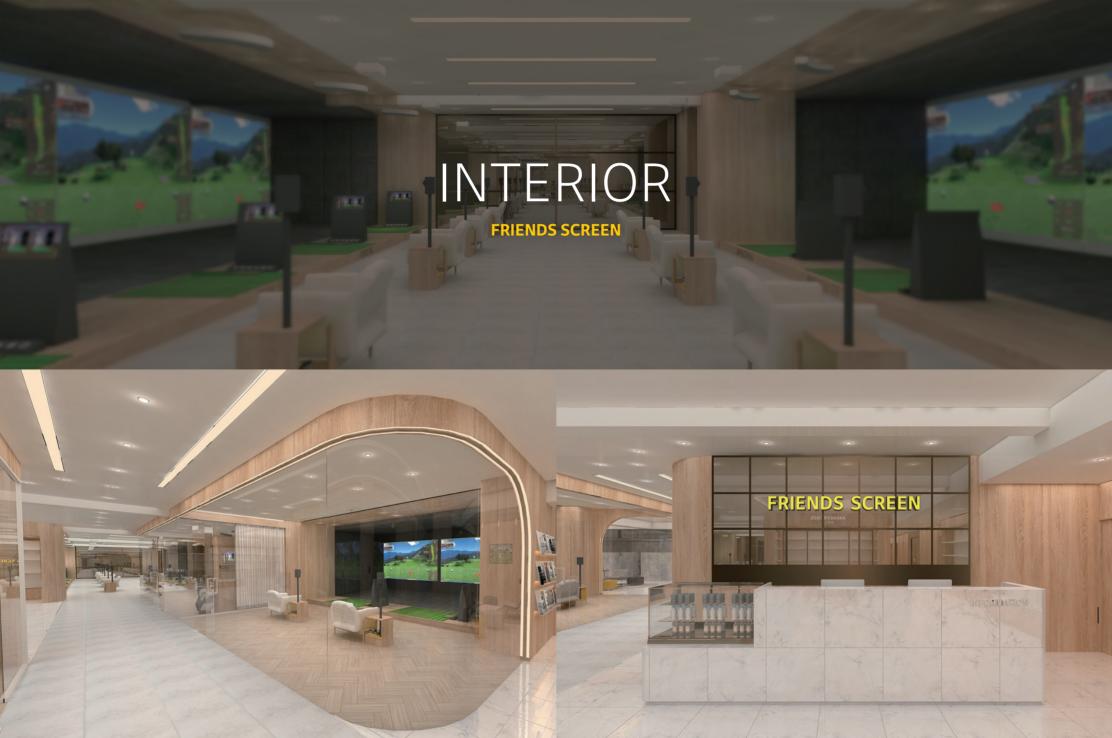

ures

Large console with

8-round shaped new LED keypad with increased visual concentration and added AI call function

Projector

of light with an LCD laser projector

Realize bright image quality by emitting 5,000 lumens

Realize a realistic ball hitting feel by a shock-absorbing large mat developed through an optimal design

### 710S ARC Sensor

Ultra-fast 3D camera sensor that accurately reads the ball's rotation

A sensor with a curved design resembling a golf swing that improves body-shading phenomenon and expands the sensor recognition area.

Accurate ball tracking is possible by two camera sensors using a special ball with a symbolized pattern on a general golf ball. 1000000

Real Tracking scene of Marking ball - Driver



## EXTERIOR

**FRIENDS SCREEN** 

## **FRIENDS SCREEN**





## FRIENDS SCREEN | R

### MULTI DRIVING RANGE

#### LONG GAME AND SHORT GAME PRACTICE

Long game and short game practice are possible in one space so you can practice effectively.



#### Graphic

The high-quality graphic environment makes you feel like you are practicing outside.

#### Accuracy

Stop the meaningless training that is different from reality, Realize physics as it is in the field.

#### Analytical ability

By selecting only meaningful data, it provides essential information to me in an easy-to-read manner.

#### Convenience

With the user-optimized configuration, anyone can practice easily and comfortably.



#### **Putting practice range**

You can easily move to the putting practice range with the keypad and set the distance.



#### 9 hole round

The effect of practice