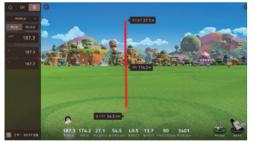

GAME PRACTICE

Long game and short game practice are possible in one space so you can practice effectively.



#### Graphic

The high-quality graphic environment makes you feel like you are practicing outside.

#### Accuracy

Stop the meaningless training that is different from reality, Realize physics as it is in the field.

#### Analytical ability

By selecting only meaningful data, it provides essential information to me in an easy-to-read manner.

#### Convenience

With the user-optimized configuration, anyone can practice easily and comfortably.



#### **Putting practice range**

You can easily move to the putting practice range with the keypad and set the distance.



#### 9 hole round

The effect of practice is doubled with the '9-hole round' where you learn the practical sense.



#### Junior mode

Have fun practicing with the whole family in 'Junior Mode' for children.



#### **Club measurement**

Knowing and practicing your club's distance increases your accuracy.

### Ball flight

#### 11 pitch analysis functions



#### **Upgraded data**

Club path and face angle at a glance!





#### **TOUCH SCREEN**





#### **KEYPAD**



### **VUE SENSOR**

detailed and accurate pitch expression

3,800 FPS (frame per second), for more detailed and accurate pitch expression

Precise sensing possible even in natural light such as lighting and light

Reinforced durability against vibration/shock

Design considering life waterproofing and dustproofing and installation stability

Can install adjustment of the position to avoid shoulder shading of sensor



### MARKETING

####