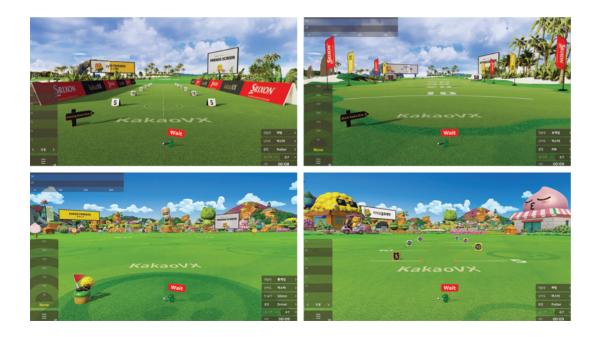

#### **EXPERIENCE A PLEASANT**

You can experience a pleasant golf every hole with cute characters expressing various emotions.

# FRIENDS CAM

Your golf becomes more lively through lively camera play that is produced in a variety of ways.